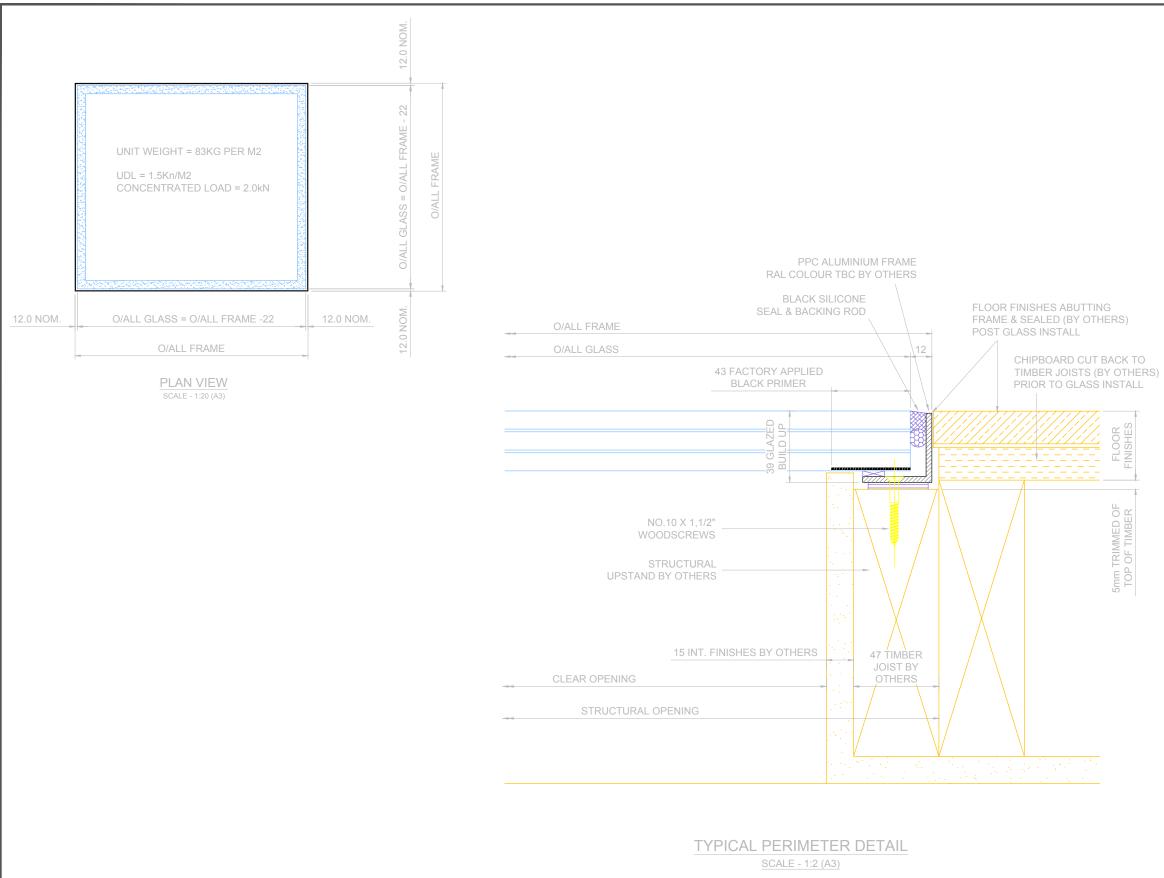

|                                                                                                                                                                                          |                                                                                                           | A                                                                                                                   |
|------------------------------------------------------------------------------------------------------------------------------------------------------------------------------------------|-----------------------------------------------------------------------------------------------------------|---------------------------------------------------------------------------------------------------------------------|
|                                                                                                                                                                                          | mb<br>Your Gla                                                                                            | s Glass                                                                                                             |
| CAMBS GLASS LTD<br>UNIT 3 SWAN LANE<br>EXNING<br>NEWMARKET<br>CB8 7EN                                                                                                                    | TEL -<br>FAX -<br>e-mail -<br>website -                                                                   | +44 (0)1638 640 038<br>+44 (0)1638 667 600<br>info@cambsglass.co.uk<br>www.cambsglass.co.uk                         |
| All Cambs glass drawings and de<br>Cambs Glass Ltd. All design infor<br>forbidding it being copied, exhibit<br>parties for any purpose other thar<br>it is Cambs Glass policy to continu | signs are copyrigh<br>mation it contains<br>ed or communicate<br>that for which it h<br>ually develop and | nt and thus the sole property of<br>are private and confidential, strictly<br>ed (without written consent) to third |
| SP                                                                                                                                                                                       | ECIFICA                                                                                                   | TION                                                                                                                |
| GLASS SPECIFICATIO                                                                                                                                                                       | DN                                                                                                        |                                                                                                                     |
| 33mm CLEAR TOUGHEN<br>ALL GLASS CONFORMING TO<br>CHARACTERISTICS OF BS62<br>TO BS5713A AND IN ACCORD                                                                                     | D IMPACT RESIS<br>06, WITH ALL GL<br>DANCE WITH BS6                                                       | TANCE AND BREAKAGE<br>ASS UNITS FABRICATED                                                                          |
| FINISH SPECIFICATIO<br>POLYESTER POWER COATE<br>POLYESTER POWER COATIN                                                                                                                   | D TO ANY STA                                                                                              |                                                                                                                     |
| FRAMEWORK SPECIF                                                                                                                                                                         | ICATION                                                                                                   | /ITH BS1474 AND ALUMINIUM                                                                                           |
| SHEET/PLATE TO BS EN 485,<br>6063 & 6082 (EXTRUSIONS) A<br>COMPONENTS TO BE GALVA<br>PRIOR TO FINISH APPLICATI<br>PROVIDED IN GRADE 304 ST                                               | , 515 & 573. TYPIO<br>AND S1CH4 & NS4<br>ANISED, ZINC CO<br>ON. ALL STAINLE<br>AINLESS STEEL              | CALLY PROVIDED IN GRADES<br>4 (SHEET/PLATE). ALL MILD STEE<br>ATED OR RED OXIDE PRIMED                              |
| CONDITIONS AND UV LIGHT<br>SUPPLIED AS LOW MODULUS                                                                                                                                       | EDULED FOR PU<br>IRONMENT AND<br>PLIED IN GRADE<br>O HAVE A COMP<br>IN ACCORDANCE<br>S, NEUTRAL CUF       | BIMETALLIC REACTIONS.                                                                                               |
| WITH BS5889 UNLESS OTHE                                                                                                                                                                  |                                                                                                           | ION                                                                                                                 |
| 10mm TO THE DIMENSIONS S<br>SQUARENESS OF THE STRU<br>REQUIREMENTS AS INDICAT                                                                                                            | STATED (TAKING<br>CTURE). ANY DIF<br>ED. ALL UPSTAN                                                       |                                                                                                                     |
|                                                                                                                                                                                          |                                                                                                           |                                                                                                                     |
|                                                                                                                                                                                          |                                                                                                           |                                                                                                                     |
| CLIENT                                                                                                                                                                                   |                                                                                                           |                                                                                                                     |
| CONTRACT<br>SALES DETAIL                                                                                                                                                                 |                                                                                                           |                                                                                                                     |
| job ref SD                                                                                                                                                                               |                                                                                                           | $\oplus \square$                                                                                                    |
| ISSUE A<br>NEW DRAWING ISSUE                                                                                                                                                             |                                                                                                           | NAME AME<br>DATE 30/04/15                                                                                           |
| ISSUE B                                                                                                                                                                                  |                                                                                                           | NAME<br>DATE                                                                                                        |
| ISSUE C                                                                                                                                                                                  |                                                                                                           | NAME<br>DATE                                                                                                        |
| ISSUE D                                                                                                                                                                                  |                                                                                                           | NAME<br>DATE                                                                                                        |
|                                                                                                                                                                                          |                                                                                                           | DATE                                                                                                                |
| PLAN AND DETAILS<br>FOR 1 NO WALK ON INT                                                                                                                                                 | ERNAL FLOOF                                                                                               |                                                                                                                     |